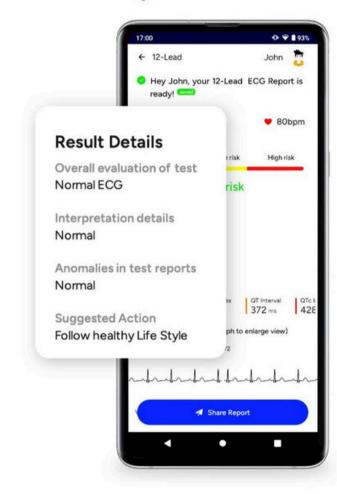

#### Highly detailed reports with accurate data

# Comprehensive Detection

Detects AFib, Bradycardia, Tachycardia, Atrial Flutter, AV-Block, Ventricular Tachycardia, and other heart abnormalities like QRS variations, Myocardial Infarctions, P wave absence, and T wave changes.