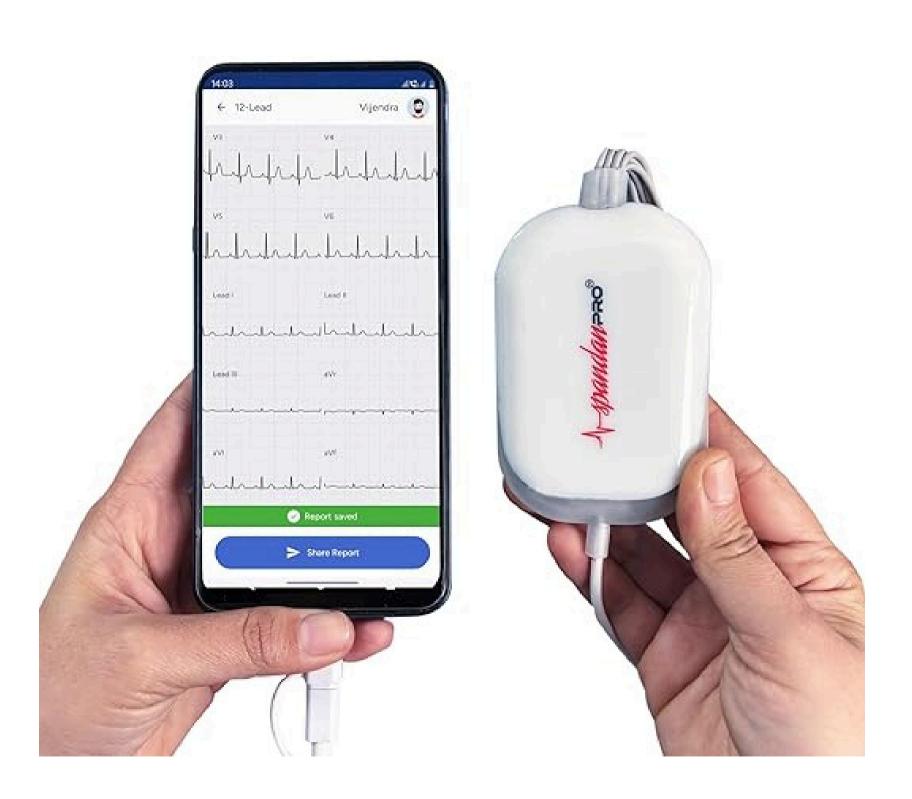

# Record and Share On The Go

Spandan ECG device records preliminary tests within 10 seconds anytime, anywhere. One can easily record, save, share unlimited ECG reports via your smartphone. Compatible with all android devices.

# Goldberger ECG System

Spandan Pro includes 10 leads and features the Goldberger ECG System, which is an alternative to the standard ECG system.