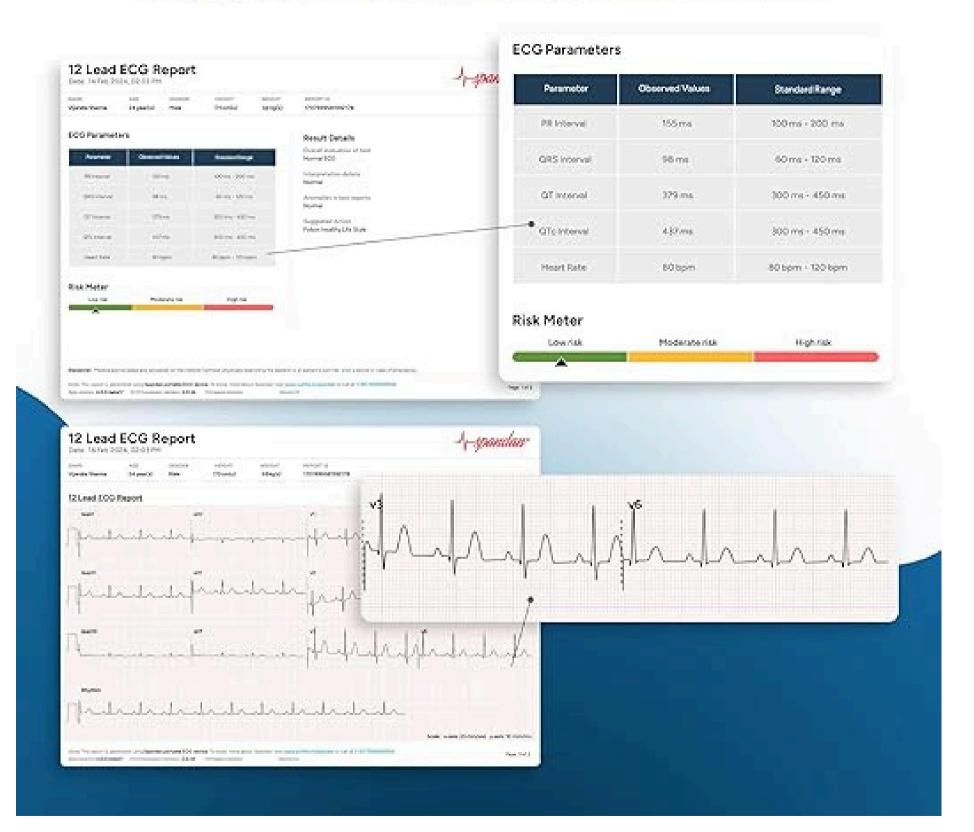

#### Highly detailed reports with accurate data

# Spandan features biopotential sensors and IntelliECG tech for 12-lead, 7-lead, and lead II ECG tests, 5minute HRV test, Live ECG monitoring, and Framingham's Heart Risk Calculator. FDA-cleared with 99.7% trace accuracy.