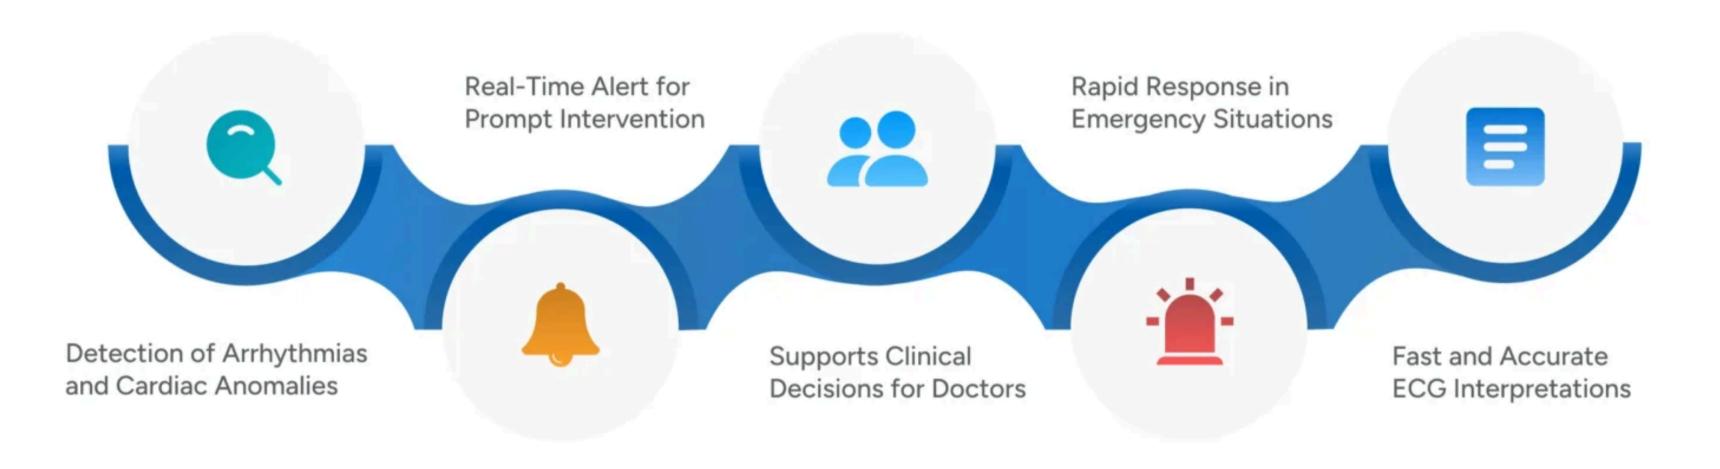

# Comprehensive Detection

Detects AFib, Bradycardia, Tachycardia, Atrial Flutter, AV-Block, Ventricular Tachycardia, and other heart abnormalities like QRS variations, Myocardial Infarctions, P wave absence, and T wave changes.

#### Cutting-Edge Technology in Cardiac Diagnostics