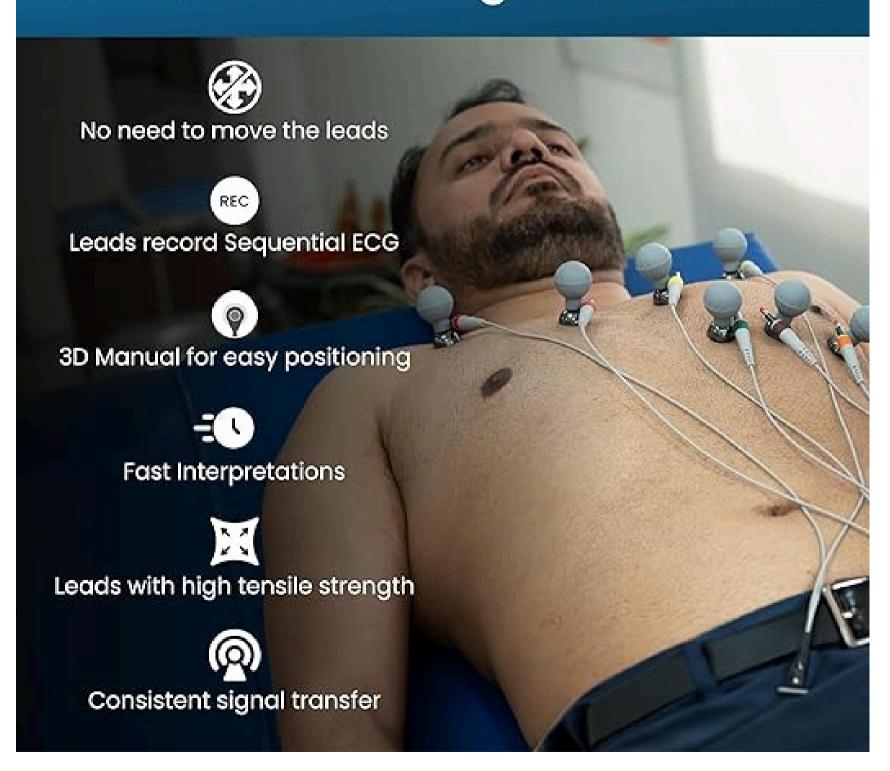

#### Highly detailed reports with accurate data



#### 10 Auto-Switching Chest Leads





# CONTACT US



www.rentmed.co.in



+91 9520990890

#### OFFICE ADDRESS

Address: 19/20, Prakash Nagar, Chowk Number 1, Govindgarh Road, Dehradun, Uttarakhand 248001,India

#### 2 Types Of ECG Interpretation

## Interpretation by Spandan's Al











Step-1 Take ECG & generate report

Step-2 WhatsApp us the reports

Step-3 Get manual interpretation!

Disclaimer: This service is available on a subscription.



MAKE IN INDIA

## **Product Description**

### Cutting Edge Technology

# Spandan features biopotential sensors and IntelliECG tech for 12-lead, 7-lead, and lead II ECG tests, 5minute HRV test, Live ECG monitoring, and Framingham's Heart Risk Calculator. FDA-cleared with 99.7% trace accuracy.

# Comprehensive Detection

Detects AFib, Bradycardia, Tachycardia, Atrial Flutter, A