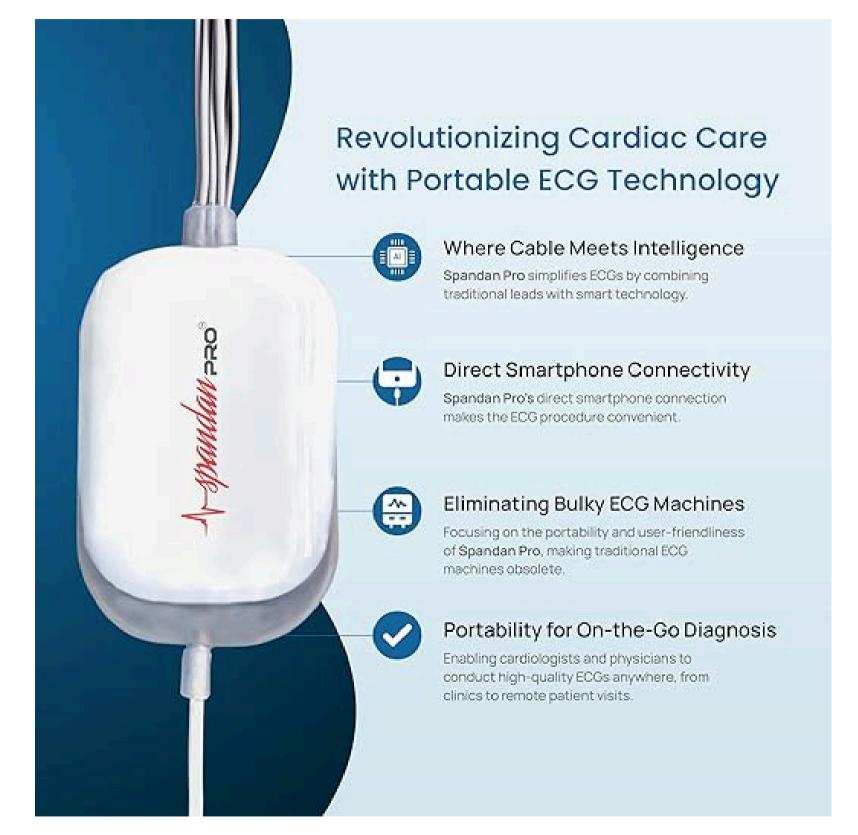

### Cutting Edge Technology

#### Cutting-Edge Technology in Cardiac Diagnostics